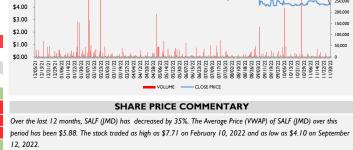

|                                                                                    |                          |                                                                          | ember of the Jamaica Stock Exchange                         |                                                                                                                                                                                                                                                                                                                                                                                                                                                                                                                                                                                                                                                                                                                                                                                                                                                                                                                                                                                                                                                                                                                                                                                                                                                                                                                                                                                                                                                                                                                                                                                                                                                                                                                                                                                                                                                                                                                                                                                                                                                                                                                                |                   |
|------------------------------------------------------------------------------------|--------------------------|--------------------------------------------------------------------------|-------------------------------------------------------------|--------------------------------------------------------------------------------------------------------------------------------------------------------------------------------------------------------------------------------------------------------------------------------------------------------------------------------------------------------------------------------------------------------------------------------------------------------------------------------------------------------------------------------------------------------------------------------------------------------------------------------------------------------------------------------------------------------------------------------------------------------------------------------------------------------------------------------------------------------------------------------------------------------------------------------------------------------------------------------------------------------------------------------------------------------------------------------------------------------------------------------------------------------------------------------------------------------------------------------------------------------------------------------------------------------------------------------------------------------------------------------------------------------------------------------------------------------------------------------------------------------------------------------------------------------------------------------------------------------------------------------------------------------------------------------------------------------------------------------------------------------------------------------------------------------------------------------------------------------------------------------------------------------------------------------------------------------------------------------------------------------------------------------------------------------------------------------------------------------------------------------|-------------------|
|                                                                                    |                          | SNAPSHOT OF SA                                                           | ALF (JMD) AS @ NOVEM                                        | BER 30, 2022                                                                                                                                                                                                                                                                                                                                                                                                                                                                                                                                                                                                                                                                                                                                                                                                                                                                                                                                                                                                                                                                                                                                                                                                                                                                                                                                                                                                                                                                                                                                                                                                                                                                                                                                                                                                                                                                                                                                                                                                                                                                                                                   |                   |
|                                                                                    | INPUT                    |                                                                          |                                                             | BOARD OF DIRECTORS                                                                                                                                                                                                                                                                                                                                                                                                                                                                                                                                                                                                                                                                                                                                                                                                                                                                                                                                                                                                                                                                                                                                                                                                                                                                                                                                                                                                                                                                                                                                                                                                                                                                                                                                                                                                                                                                                                                                                                                                                                                                                                             |                   |
| SE Ticker:                                                                         |                          | SALF (JMD)                                                               | Aubyn Hill                                                  |                                                                                                                                                                                                                                                                                                                                                                                                                                                                                                                                                                                                                                                                                                                                                                                                                                                                                                                                                                                                                                                                                                                                                                                                                                                                                                                                                                                                                                                                                                                                                                                                                                                                                                                                                                                                                                                                                                                                                                                                                                                                                                                                | Michelle N. Smith |
| Report Date:                                                                       |                          | 11/30/22                                                                 | Michael Bernard                                             |                                                                                                                                                                                                                                                                                                                                                                                                                                                                                                                                                                                                                                                                                                                                                                                                                                                                                                                                                                                                                                                                                                                                                                                                                                                                                                                                                                                                                                                                                                                                                                                                                                                                                                                                                                                                                                                                                                                                                                                                                                                                                                                                |                   |
| Market of Listing                                                                  |                          | Manufacturing                                                            | Kathryn Lewis                                               |                                                                                                                                                                                                                                                                                                                                                                                                                                                                                                                                                                                                                                                                                                                                                                                                                                                                                                                                                                                                                                                                                                                                                                                                                                                                                                                                                                                                                                                                                                                                                                                                                                                                                                                                                                                                                                                                                                                                                                                                                                                                                                                                |                   |
| Analysis Period (months)                                                           | 1                        | 12                                                                       | Eric George Stultz                                          |                                                                                                                                                                                                                                                                                                                                                                                                                                                                                                                                                                                                                                                                                                                                                                                                                                                                                                                                                                                                                                                                                                                                                                                                                                                                                                                                                                                                                                                                                                                                                                                                                                                                                                                                                                                                                                                                                                                                                                                                                                                                                                                                |                   |
| Start Date of Analysis Per                                                         | riod:                    | 12/05/21                                                                 | Patrick Williams                                            |                                                                                                                                                                                                                                                                                                                                                                                                                                                                                                                                                                                                                                                                                                                                                                                                                                                                                                                                                                                                                                                                                                                                                                                                                                                                                                                                                                                                                                                                                                                                                                                                                                                                                                                                                                                                                                                                                                                                                                                                                                                                                                                                |                   |
| COMPANY DESCRIPTION                                                                |                          |                                                                          | KEY MANAGEMENT EXECUTIVES                                   |                                                                                                                                                                                                                                                                                                                                                                                                                                                                                                                                                                                                                                                                                                                                                                                                                                                                                                                                                                                                                                                                                                                                                                                                                                                                                                                                                                                                                                                                                                                                                                                                                                                                                                                                                                                                                                                                                                                                                                                                                                                                                                                                |                   |
| Salada Foods Jamaica Limited has been in the coffee proessing business since 1958. |                          |                                                                          | General Manager                                             | Dianna Blake-Bennett                                                                                                                                                                                                                                                                                                                                                                                                                                                                                                                                                                                                                                                                                                                                                                                                                                                                                                                                                                                                                                                                                                                                                                                                                                                                                                                                                                                                                                                                                                                                                                                                                                                                                                                                                                                                                                                                                                                                                                                                                                                                                                           |                   |
| The company maintains t                                                            | he largest processing pl | ant in Jamaica and the only soluble onally, the is the only manufacturer | Acting Financial Controller                                 | Zayous Hamilton                                                                                                                                                                                                                                                                                                                                                                                                                                                                                                                                                                                                                                                                                                                                                                                                                                                                                                                                                                                                                                                                                                                                                                                                                                                                                                                                                                                                                                                                                                                                                                                                                                                                                                                                                                                                                                                                                                                                                                                                                                                                                                                |                   |
| of instant coffee in the isl                                                       | and.                     |                                                                          |                                                             |                                                                                                                                                                                                                                                                                                                                                                                                                                                                                                                                                                                                                                                                                                                                                                                                                                                                                                                                                                                                                                                                                                                                                                                                                                                                                                                                                                                                                                                                                                                                                                                                                                                                                                                                                                                                                                                                                                                                                                                                                                                                                                                                |                   |
|                                                                                    |                          | COM                                                                      | 1PANY PERFORMANCE                                           |                                                                                                                                                                                                                                                                                                                                                                                                                                                                                                                                                                                                                                                                                                                                                                                                                                                                                                                                                                                                                                                                                                                                                                                                                                                                                                                                                                                                                                                                                                                                                                                                                                                                                                                                                                                                                                                                                                                                                                                                                                                                                                                                |                   |
| Reporting Currency                                                                 |                          | JMD                                                                      |                                                             | \$                                                                                                                                                                                                                                                                                                                                                                                                                                                                                                                                                                                                                                                                                                                                                                                                                                                                                                                                                                                                                                                                                                                                                                                                                                                                                                                                                                                                                                                                                                                                                                                                                                                                                                                                                                                                                                                                                                                                                                                                                                                                                                                             | Cap Structure, %  |
| Revenues                                                                           | (\$'000)                 | \$1,263,329                                                              | Total Liabilities (\$'000)                                  | \$263,425                                                                                                                                                                                                                                                                                                                                                                                                                                                                                                                                                                                                                                                                                                                                                                                                                                                                                                                                                                                                                                                                                                                                                                                                                                                                                                                                                                                                                                                                                                                                                                                                                                                                                                                                                                                                                                                                                                                                                                                                                                                                                                                      | 21%               |
| Other Income                                                                       | (\$'000)                 | \$36,906                                                                 | Total Equity (\$'000)                                       | \$1,001,472                                                                                                                                                                                                                                                                                                                                                                                                                                                                                                                                                                                                                                                                                                                                                                                                                                                                                                                                                                                                                                                                                                                                                                                                                                                                                                                                                                                                                                                                                                                                                                                                                                                                                                                                                                                                                                                                                                                                                                                                                                                                                                                    | 79%               |
| 5-Year Revenue CAGR                                                                | (\$'000)                 | 8.09%                                                                    | Total Assets (\$'000)                                       | \$1,264,893                                                                                                                                                                                                                                                                                                                                                                                                                                                                                                                                                                                                                                                                                                                                                                                                                                                                                                                                                                                                                                                                                                                                                                                                                                                                                                                                                                                                                                                                                                                                                                                                                                                                                                                                                                                                                                                                                                                                                                                                                                                                                                                    | 100%              |
| Operating Expenses                                                                 | (\$'000)                 | \$201,215                                                                |                                                             |                                                                                                                                                                                                                                                                                                                                                                                                                                                                                                                                                                                                                                                                                                                                                                                                                                                                                                                                                                                                                                                                                                                                                                                                                                                                                                                                                                                                                                                                                                                                                                                                                                                                                                                                                                                                                                                                                                                                                                                                                                                                                                                                |                   |
| Efficiency Ratio                                                                   |                          | 16%                                                                      | Return on Assets                                            |                                                                                                                                                                                                                                                                                                                                                                                                                                                                                                                                                                                                                                                                                                                                                                                                                                                                                                                                                                                                                                                                                                                                                                                                                                                                                                                                                                                                                                                                                                                                                                                                                                                                                                                                                                                                                                                                                                                                                                                                                                                                                                                                | 13.24%            |
| Current Earnings                                                                   | (\$'000)                 | \$167,497                                                                | Return on Equity                                            |                                                                                                                                                                                                                                                                                                                                                                                                                                                                                                                                                                                                                                                                                                                                                                                                                                                                                                                                                                                                                                                                                                                                                                                                                                                                                                                                                                                                                                                                                                                                                                                                                                                                                                                                                                                                                                                                                                                                                                                                                                                                                                                                | 16.73%            |
| Net Earnings Margin                                                                |                          | 13.26%                                                                   |                                                             |                                                                                                                                                                                                                                                                                                                                                                                                                                                                                                                                                                                                                                                                                                                                                                                                                                                                                                                                                                                                                                                                                                                                                                                                                                                                                                                                                                                                                                                                                                                                                                                                                                                                                                                                                                                                                                                                                                                                                                                                                                                                                                                                |                   |
| EPS                                                                                |                          | \$0.161                                                                  | Dividends Per Share 1                                       |                                                                                                                                                                                                                                                                                                                                                                                                                                                                                                                                                                                                                                                                                                                                                                                                                                                                                                                                                                                                                                                                                                                                                                                                                                                                                                                                                                                                                                                                                                                                                                                                                                                                                                                                                                                                                                                                                                                                                                                                                                                                                                                                | \$0.10            |
| Book Value Per Share                                                               |                          | \$0.96                                                                   | Dividend Yield (TTM)                                        |                                                                                                                                                                                                                                                                                                                                                                                                                                                                                                                                                                                                                                                                                                                                                                                                                                                                                                                                                                                                                                                                                                                                                                                                                                                                                                                                                                                                                                                                                                                                                                                                                                                                                                                                                                                                                                                                                                                                                                                                                                                                                                                                | 2.45%             |
| CURRENT MARKET DATA                                                                |                          |                                                                          | INDUSTRY MARKET DATA                                        |                                                                                                                                                                                                                                                                                                                                                                                                                                                                                                                                                                                                                                                                                                                                                                                                                                                                                                                                                                                                                                                                                                                                                                                                                                                                                                                                                                                                                                                                                                                                                                                                                                                                                                                                                                                                                                                                                                                                                                                                                                                                                                                                |                   |
| Trading Currency                                                                   |                          | JMD                                                                      | IMAR C. C. IS IS IS                                         |                                                                                                                                                                                                                                                                                                                                                                                                                                                                                                                                                                                                                                                                                                                                                                                                                                                                                                                                                                                                                                                                                                                                                                                                                                                                                                                                                                                                                                                                                                                                                                                                                                                                                                                                                                                                                                                                                                                                                                                                                                                                                                                                |                   |
| Shares Outstanding                                                                 |                          | 1,038,832,900                                                            | JMMB Sector Classification *                                | Manufacturing                                                                                                                                                                                                                                                                                                                                                                                                                                                                                                                                                                                                                                                                                                                                                                                                                                                                                                                                                                                                                                                                                                                                                                                                                                                                                                                                                                                                                                                                                                                                                                                                                                                                                                                                                                                                                                                                                                                                                                                                                                                                                                                  | Overall Market    |
| Close Price                                                                        |                          | \$4.24                                                                   | Market Cap of Industry                                      | NA<br>NA                                                                                                                                                                                                                                                                                                                                                                                                                                                                                                                                                                                                                                                                                                                                                                                                                                                                                                                                                                                                                                                                                                                                                                                                                                                                                                                                                                                                                                                                                                                                                                                                                                                                                                                                                                                                                                                                                                                                                                                                                                                                                                                       |                   |
| Market Capitalization                                                              |                          | \$4,404,651,496                                                          | % of Sector Index                                           | NA                                                                                                                                                                                                                                                                                                                                                                                                                                                                                                                                                                                                                                                                                                                                                                                                                                                                                                                                                                                                                                                                                                                                                                                                                                                                                                                                                                                                                                                                                                                                                                                                                                                                                                                                                                                                                                                                                                                                                                                                                                                                                                                             |                   |
| Current P/E Ratio of SALF (JMD)  Current P/E Ratio of Sector                       |                          | 26.30×                                                                   | lass list Malussian                                         | VALUATION METRICS                                                                                                                                                                                                                                                                                                                                                                                                                                                                                                                                                                                                                                                                                                                                                                                                                                                                                                                                                                                                                                                                                                                                                                                                                                                                                                                                                                                                                                                                                                                                                                                                                                                                                                                                                                                                                                                                                                                                                                                                                                                                                                              | AIA               |
| Current P/E Ratio of Sect<br>Current P/B Ratio                                     | :OF                      | NA<br>4.40×                                                              | Implied Valuation P/E                                       |                                                                                                                                                                                                                                                                                                                                                                                                                                                                                                                                                                                                                                                                                                                                                                                                                                                                                                                                                                                                                                                                                                                                                                                                                                                                                                                                                                                                                                                                                                                                                                                                                                                                                                                                                                                                                                                                                                                                                                                                                                                                                                                                | NA<br>NA          |
| Current P/B Ratio<br>Current P/B Ratio of Sect                                     | tor                      | NA                                                                       | Implied Valuation <sub>P/B</sub><br>Implied Valuation Range |                                                                                                                                                                                                                                                                                                                                                                                                                                                                                                                                                                                                                                                                                                                                                                                                                                                                                                                                                                                                                                                                                                                                                                                                                                                                                                                                                                                                                                                                                                                                                                                                                                                                                                                                                                                                                                                                                                                                                                                                                                                                                                                                | [\$.00 - \$.00]   |
|                                                                                    | 101                      |                                                                          | · -                                                         |                                                                                                                                                                                                                                                                                                                                                                                                                                                                                                                                                                                                                                                                                                                                                                                                                                                                                                                                                                                                                                                                                                                                                                                                                                                                                                                                                                                                                                                                                                                                                                                                                                                                                                                                                                                                                                                                                                                                                                                                                                                                                                                                |                   |
| 7D Moving Average 365D Moving Average                                              |                          | \$4.20                                                                   | Implied Valuation Average                                   |                                                                                                                                                                                                                                                                                                                                                                                                                                                                                                                                                                                                                                                                                                                                                                                                                                                                                                                                                                                                                                                                                                                                                                                                                                                                                                                                                                                                                                                                                                                                                                                                                                                                                                                                                                                                                                                                                                                                                                                                                                                                                                                                | NA<br>\$4.24      |
|                                                                                    |                          | \$5.64                                                                   | Current Price                                               | NA                                                                                                                                                                                                                                                                                                                                                                                                                                                                                                                                                                                                                                                                                                                                                                                                                                                                                                                                                                                                                                                                                                                                                                                                                                                                                                                                                                                                                                                                                                                                                                                                                                                                                                                                                                                                                                                                                                                                                                                                                                                                                                                             | \$4.24            |
| LIQUIDITY INDICATORS                                                               |                          |                                                                          | HISTORICAL PRICES & VOLUMES                                 |                                                                                                                                                                                                                                                                                                                                                                                                                                                                                                                                                                                                                                                                                                                                                                                                                                                                                                                                                                                                                                                                                                                                                                                                                                                                                                                                                                                                                                                                                                                                                                                                                                                                                                                                                                                                                                                                                                                                                                                                                                                                                                                                |                   |
| Current Bid                                                                        |                          | \$4.20                                                                   | \$9.00                                                      |                                                                                                                                                                                                                                                                                                                                                                                                                                                                                                                                                                                                                                                                                                                                                                                                                                                                                                                                                                                                                                                                                                                                                                                                                                                                                                                                                                                                                                                                                                                                                                                                                                                                                                                                                                                                                                                                                                                                                                                                                                                                                                                                | ,                 |
| Current Ask                                                                        |                          | \$4.24                                                                   | \$8.00                                                      |                                                                                                                                                                                                                                                                                                                                                                                                                                                                                                                                                                                                                                                                                                                                                                                                                                                                                                                                                                                                                                                                                                                                                                                                                                                                                                                                                                                                                                                                                                                                                                                                                                                                                                                                                                                                                                                                                                                                                                                                                                                                                                                                |                   |
| Bid Ask Spread, \$                                                                 |                          | \$0.04                                                                   | \$7.00                                                      |                                                                                                                                                                                                                                                                                                                                                                                                                                                                                                                                                                                                                                                                                                                                                                                                                                                                                                                                                                                                                                                                                                                                                                                                                                                                                                                                                                                                                                                                                                                                                                                                                                                                                                                                                                                                                                                                                                                                                                                                                                                                                                                                |                   |
|                                                                                    |                          | • • • •                                                                  | 41.00 I ANTON WALL                                          | La contraction of the contractio | \$4.24            |