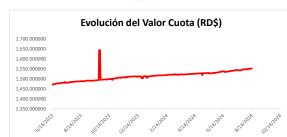

## JMMB FONDO MUTUO PLAZO 90 DIAS NO. RMVP: SIVFIA-025

| INFORMACIÓN HISTÓRICA<br>Dias transcurridos Fecha Valor Cuota (RD\$ |                        |              |
|---------------------------------------------------------------------|------------------------|--------------|
|                                                                     | 2/16/2018              | 1,000.000000 |
| 2                                                                   | 2/17/2018              | 1,000.000000 |
| 3                                                                   | 2/18/2018              | 1,000.000000 |
| 4                                                                   | 2/19/2018              | 1,000.000000 |
| 5                                                                   | 2/20/2018              | 1,000.421338 |
| 6                                                                   | 2/21/2018              | 1,000.421338 |
| o<br>7                                                              | 2/22/2018              | 1,000.870387 |
|                                                                     |                        |              |
| 8                                                                   | 2/23/2018              | 1,001.324412 |
| 10                                                                  | 2/24/2018<br>2/25/2018 | 1,001.510071 |
| 10                                                                  |                        | 1,001.695729 |
| 12                                                                  | 2/26/2018<br>2/27/2018 | 1,000.606655 |
|                                                                     |                        | 1,000.841531 |
| 13                                                                  | 2/28/2018              | 1,002.183752 |
| 14                                                                  | 3/1/2018               | 1,007.428307 |
| 15                                                                  | 3/2/2018               | 1,013.677796 |
| 16                                                                  | 3/3/2018               | 1,013.933992 |
| 17                                                                  | 3/4/2018               | 1,014.190185 |
| 18                                                                  | 3/5/2018               | 1,014.288691 |
| 19                                                                  | 3/6/2018               | 1,014.456393 |
| 20                                                                  | 3/7/2018               | 1,014.824929 |
| 21                                                                  | 3/8/2018               | 1,014.749432 |
| 22                                                                  | 3/9/2018               | 1,014.755322 |
| 23                                                                  | 3/10/2018              | 1,014.965470 |
| 24                                                                  | 3/11/2018              | 1,015.175619 |
| 25                                                                  | 3/12/2018              | 1,015.020490 |
| 26                                                                  | 3/13/2018              | 1,015.268543 |
| 27                                                                  | 3/14/2018              | 1,017.973279 |
| 28                                                                  | 3/15/2018              | 1,015.878696 |
| 29                                                                  | 3/16/2018              | 1,016.307442 |
| 30                                                                  | 3/17/2018              | 1,016.572658 |
| 31                                                                  | 3/18/2018              | 1,016.837874 |
| 32                                                                  | 3/19/2018              | 1,015.474055 |
| 33                                                                  | 3/20/2018              | 1,014.663206 |
| 34                                                                  | 3/21/2018              | 1,015.064161 |
| 35                                                                  | 3/22/2018              | 1,018.778379 |
| 36                                                                  | 3/23/2018              | 1,017.627470 |
| 37                                                                  | 3/24/2018              | 1,017.886450 |
| 38                                                                  | 3/25/2018              | 1,018.145431 |
| 39                                                                  | 3/26/2018              | 1,017.575631 |
| 40                                                                  | 3/27/2018              | 1,016.701917 |
| 41                                                                  | 3/28/2018              | 1,020.406948 |
| 42                                                                  | 3/29/2018              | 1,020.629669 |
| 43                                                                  | 3/30/2018              | 1,020.882911 |
| -1-1                                                                | 3/31/2018              | 1,021.136153 |
| 45                                                                  | 4/1/2018               | 1,021.389394 |
| 46                                                                  | 4/2/2018               | 1,021.298123 |
| 47                                                                  | 4/3/2018               | 1,020.216618 |
| 48                                                                  | 4/4/2018               | 1,019.577939 |
| 49                                                                  | 4/5/2018               | 1,021.850054 |
| 50                                                                  | 4/6/2018               | 1,020.758728 |
| 51                                                                  | 4/7/2018               | 1,021.010218 |
| 52                                                                  | 4/8/2018               | 1,021.261450 |
| 53                                                                  | 4/9/2018               | 1,021.230205 |
| 54                                                                  | 4/10/2018              | 1,017.308670 |
| 55                                                                  | 4/11/2018              | 1,017.566673 |
| 56                                                                  | 4/12/2018              | 1,020.404359 |
| 57                                                                  | 4/13/2018              | 1,020.721615 |

| FO                                                                                             | 4/15/0019                                                                                                                                                                         | 1 001 124005                                                                                                                                                                                                                 |
|------------------------------------------------------------------------------------------------|-----------------------------------------------------------------------------------------------------------------------------------------------------------------------------------|------------------------------------------------------------------------------------------------------------------------------------------------------------------------------------------------------------------------------|
| 59                                                                                             | 4/15/2018                                                                                                                                                                         | 1,021.134925                                                                                                                                                                                                                 |
| 60                                                                                             | 4/16/2018                                                                                                                                                                         | 1,020.678217                                                                                                                                                                                                                 |
| 61                                                                                             | 4/17/2018                                                                                                                                                                         | 1,020.783705                                                                                                                                                                                                                 |
| 62                                                                                             | 4/18/2018                                                                                                                                                                         | 1,021.263607                                                                                                                                                                                                                 |
| 63                                                                                             | 4/19/2018                                                                                                                                                                         | 1,020.865721                                                                                                                                                                                                                 |
| 64                                                                                             | 4/20/2018                                                                                                                                                                         | 1,020.449429                                                                                                                                                                                                                 |
| 65                                                                                             | 4/21/2018                                                                                                                                                                         | 1,020.628978                                                                                                                                                                                                                 |
| 66                                                                                             | 4/22/2018                                                                                                                                                                         | 1,020.808521                                                                                                                                                                                                                 |
| 67                                                                                             | 4/23/2018                                                                                                                                                                         | 1,021.389420                                                                                                                                                                                                                 |
| 68                                                                                             | 4/24/2018                                                                                                                                                                         | 1,022.648817                                                                                                                                                                                                                 |
| 69                                                                                             | 4/25/2018                                                                                                                                                                         | 1,022.872348                                                                                                                                                                                                                 |
| 70                                                                                             | 4/26/2018                                                                                                                                                                         | 1,023.632222                                                                                                                                                                                                                 |
|                                                                                                |                                                                                                                                                                                   |                                                                                                                                                                                                                              |
| 71                                                                                             | 4/27/2018                                                                                                                                                                         | 1,023.590265                                                                                                                                                                                                                 |
| 72                                                                                             | 4/28/2018                                                                                                                                                                         | 1,023.770373                                                                                                                                                                                                                 |
| 73                                                                                             | 4/29/2018                                                                                                                                                                         | 1,023.950475                                                                                                                                                                                                                 |
| 74                                                                                             | 4/30/2018                                                                                                                                                                         | 1,024.130572                                                                                                                                                                                                                 |
| 75                                                                                             | 5/1/2018                                                                                                                                                                          | 1,023.878965                                                                                                                                                                                                                 |
| 76                                                                                             | 5/2/2018                                                                                                                                                                          | 1,023.783557                                                                                                                                                                                                                 |
| 77                                                                                             | 5/3/2018                                                                                                                                                                          | 1,023.512436                                                                                                                                                                                                                 |
| 78                                                                                             | 5/4/2018                                                                                                                                                                          | 1,023.850138                                                                                                                                                                                                                 |
| 79                                                                                             | 5/5/2018                                                                                                                                                                          | 1,024.028605                                                                                                                                                                                                                 |
| 80                                                                                             | 5/6/2018                                                                                                                                                                          | 1,024.207066                                                                                                                                                                                                                 |
| 81                                                                                             | 5/7/2018                                                                                                                                                                          | 1,024.484657                                                                                                                                                                                                                 |
| 82                                                                                             | 5/8/2018                                                                                                                                                                          | 1,024.464657                                                                                                                                                                                                                 |
| 83                                                                                             |                                                                                                                                                                                   | ,                                                                                                                                                                                                                            |
|                                                                                                | 5/9/2018                                                                                                                                                                          | 1,025.141278                                                                                                                                                                                                                 |
| 84                                                                                             | 5/10/2018                                                                                                                                                                         | 1,025.234098                                                                                                                                                                                                                 |
| 85                                                                                             | 5/11/2018                                                                                                                                                                         | 1,025.318111                                                                                                                                                                                                                 |
| 86                                                                                             | 5/12/2018                                                                                                                                                                         | 1,025.499047                                                                                                                                                                                                                 |
| 87                                                                                             | 5/13/2018                                                                                                                                                                         | 1,025.679977                                                                                                                                                                                                                 |
| 88                                                                                             | 5/14/2018                                                                                                                                                                         | 1,025.292139                                                                                                                                                                                                                 |
| 89                                                                                             | 5/15/2018                                                                                                                                                                         | 1,026.256572                                                                                                                                                                                                                 |
| 90                                                                                             | 5/16/2018                                                                                                                                                                         | 1,027.067551                                                                                                                                                                                                                 |
| 91                                                                                             | 5/17/2018                                                                                                                                                                         | 1,026.460002                                                                                                                                                                                                                 |
| 92                                                                                             | 5/18/2018                                                                                                                                                                         | 1,025.831215                                                                                                                                                                                                                 |
| 93                                                                                             | 5/19/2018                                                                                                                                                                         | 1,026.014126                                                                                                                                                                                                                 |
| 94                                                                                             | 5/20/2018                                                                                                                                                                         | 1,026.197031                                                                                                                                                                                                                 |
|                                                                                                |                                                                                                                                                                                   |                                                                                                                                                                                                                              |
| 95                                                                                             | 5/21/2018                                                                                                                                                                         | 1,025.917958                                                                                                                                                                                                                 |
| 96                                                                                             | 5/22/2018                                                                                                                                                                         | 1,025.477659                                                                                                                                                                                                                 |
| 97                                                                                             | 5/23/2018                                                                                                                                                                         | 1,025.535752                                                                                                                                                                                                                 |
| 98                                                                                             | 5/24/2018                                                                                                                                                                         | 1,025.519955                                                                                                                                                                                                                 |
| 99                                                                                             | 5/25/2018                                                                                                                                                                         | 1,026.728868                                                                                                                                                                                                                 |
| 100                                                                                            | 5/26/2018                                                                                                                                                                         | 1,026.911269                                                                                                                                                                                                                 |
| 101                                                                                            | 5/27/2018                                                                                                                                                                         | 1,027.093665                                                                                                                                                                                                                 |
| 102                                                                                            | 5/28/2018                                                                                                                                                                         | 1,026.209707                                                                                                                                                                                                                 |
| 103                                                                                            | 5/29/2018                                                                                                                                                                         | 1,026.765958                                                                                                                                                                                                                 |
| 104                                                                                            | 5/30/2018                                                                                                                                                                         | 1,026.669693                                                                                                                                                                                                                 |
| 105                                                                                            | 5/31/2018                                                                                                                                                                         | 1,026.852043                                                                                                                                                                                                                 |
| 105                                                                                            |                                                                                                                                                                                   | 1,026.885799                                                                                                                                                                                                                 |
|                                                                                                | 6/1/2018                                                                                                                                                                          |                                                                                                                                                                                                                              |
| 107                                                                                            | 6/2/2018                                                                                                                                                                          | 1,027.067576                                                                                                                                                                                                                 |
| 108                                                                                            | 6/3/2018                                                                                                                                                                          | 1,027.249469                                                                                                                                                                                                                 |
| 109                                                                                            | 6/4/2018                                                                                                                                                                          | 1,026.898999                                                                                                                                                                                                                 |
| 110                                                                                            | 6/5/2018                                                                                                                                                                          | 1,026.964474                                                                                                                                                                                                                 |
| 111                                                                                            | 6/6/2018                                                                                                                                                                          | 1,027.398584                                                                                                                                                                                                                 |
| 112                                                                                            | 6/7/2018                                                                                                                                                                          | 1,029.504997                                                                                                                                                                                                                 |
| 113                                                                                            | 6/8/2018                                                                                                                                                                          | 1,029.426405                                                                                                                                                                                                                 |
| 114                                                                                            | 6/9/2018                                                                                                                                                                          | 1,029.574220                                                                                                                                                                                                                 |
| 115                                                                                            | 6/10/2018                                                                                                                                                                         | 1,029.722030                                                                                                                                                                                                                 |
| 116                                                                                            | 6/11/2018                                                                                                                                                                         | 1,030.144191                                                                                                                                                                                                                 |
| 117                                                                                            | 6/12/2018                                                                                                                                                                         | 1,030.105730                                                                                                                                                                                                                 |
| 117                                                                                            | 6/13/2018                                                                                                                                                                         | 1,030.195003                                                                                                                                                                                                                 |
| 118                                                                                            | 6/14/2018                                                                                                                                                                         | 1,031.100906                                                                                                                                                                                                                 |
|                                                                                                | 6/15/2018                                                                                                                                                                         |                                                                                                                                                                                                                              |
| 120                                                                                            |                                                                                                                                                                                   | 1,031.275947                                                                                                                                                                                                                 |
| 121                                                                                            | 6/16/2018                                                                                                                                                                         | 1,031.452861                                                                                                                                                                                                                 |
| 122                                                                                            | 6/17/2018                                                                                                                                                                         | 1,031.630261                                                                                                                                                                                                                 |
| 123                                                                                            | 6/18/2018                                                                                                                                                                         | 1 021 044271                                                                                                                                                                                                                 |
|                                                                                                |                                                                                                                                                                                   | 1,031.944371                                                                                                                                                                                                                 |
| 124                                                                                            | 6/19/2018                                                                                                                                                                         | 1,031.698975                                                                                                                                                                                                                 |
| 124<br>125                                                                                     | 6/19/2018<br>6/20/2018                                                                                                                                                            | 1,031.698975<br>1,029.568556                                                                                                                                                                                                 |
|                                                                                                |                                                                                                                                                                                   | 1,031.698975                                                                                                                                                                                                                 |
| 125                                                                                            | 6/20/2018                                                                                                                                                                         | 1,031.698975<br>1,029.568556                                                                                                                                                                                                 |
| 125<br>126                                                                                     | 6/20/2018<br>6/21/2018                                                                                                                                                            | 1,031.698975<br>1,029.568556<br>1,029.526673                                                                                                                                                                                 |
| 125<br>126<br>127<br>128                                                                       | 6/20/2018<br>6/21/2018<br>6/22/2018<br>6/23/2018                                                                                                                                  | 1,031.698975<br>1,029.568556<br>1,029.526673<br>1,029.666833<br>1,029.839659                                                                                                                                                 |
| 125<br>126<br>127<br>128<br>129                                                                | 6/20/2018<br>6/21/2018<br>6/22/2018<br>6/23/2018<br>6/24/2018                                                                                                                     | 1,031.698975<br>1,029.568556<br>1,029.526673<br>1,029.666833<br>1,029.839659<br>1,030.012479                                                                                                                                 |
| 125<br>126<br>127<br>128<br>129<br>130                                                         | 6/20/2018<br>6/21/2018<br>6/22/2018<br>6/23/2018<br>6/24/2018<br>6/25/2018                                                                                                        | 1,031.698975<br>1,029.568556<br>1,029.526673<br>1,029.666833<br>1,029.839659<br>1,030.012479<br>1,029.394491                                                                                                                 |
| 125<br>126<br>127<br>128<br>129<br>130<br>131                                                  | 6/20/2018<br>6/21/2018<br>6/22/2018<br>6/23/2018<br>6/24/2018<br>6/25/2018<br>6/26/2018                                                                                           | 1,031.698975<br>1,029.568556<br>1,029.526673<br>1,029.666833<br>1,029.839659<br>1,030.012479<br>1,029.394491<br>1,031.020968                                                                                                 |
| 125<br>126<br>127<br>128<br>129<br>130<br>131<br>132                                           | 6/20/2018<br>6/21/2018<br>6/22/2018<br>6/23/2018<br>6/24/2018<br>6/25/2018<br>6/26/2018<br>6/26/2018                                                                              | 1,031.698975<br>1,029.568556<br>1,029.526673<br>1,029.626673<br>1,029.63659<br>1,030.012479<br>1,029.394491<br>1,031.020968<br>1,031.926754                                                                                  |
| 125<br>126<br>127<br>128<br>129<br>130<br>131<br>132<br>133                                    | 6/20/2018<br>6/21/2018<br>6/22/2018<br>6/23/2018<br>6/24/2018<br>6/25/2018<br>6/26/2018<br>6/26/2018<br>6/27/2018<br>6/28/2018                                                    | 1,031.698975<br>1,029.568556<br>1,029.526673<br>1,029.668833<br>1,029.839659<br>1,030.012479<br>1,029.394491<br>1,031.020968<br>1,031.926754<br>1,032.103761                                                                 |
| 125<br>126<br>127<br>128<br>129<br>130<br>131<br>132<br>133<br>134                             | 6/20/2018<br>6/21/2018<br>6/22/2018<br>6/23/2018<br>6/24/2018<br>6/25/2018<br>6/26/2018<br>6/26/2018<br>6/28/2018<br>6/28/2018                                                    | 1,031.698975<br>1,029.568556<br>1,029.526673<br>1,029.666833<br>1,029.666833<br>1,029.666833<br>1,029.639659<br>1,030.012479<br>1,029.394491<br>1,031.020968<br>1,031.926754<br>1,032.103761<br>1,032.661294                 |
| 125<br>126<br>127<br>128<br>129<br>130<br>131<br>132<br>133<br>134<br>135                      | 6/20/2018<br>6/21/2018<br>6/22/2018<br>6/23/2018<br>6/23/2018<br>6/25/2018<br>6/26/2018<br>6/26/2018<br>6/28/2018<br>6/28/2018<br>6/28/2018<br>6/30/2018                          | 1,031.698975<br>1,029.568556<br>1,029.526673<br>1,029.666833<br>1,029.839659<br>1,030.012479<br>1,029.394491<br>1,031.020968<br>1,031.926754<br>1,032.103761<br>1,032.661294<br>1,032.840004                                 |
| 125<br>126<br>127<br>128<br>129<br>130<br>131<br>132<br>133<br>134                             | 6/20/2018<br>6/21/2018<br>6/22/2018<br>6/23/2018<br>6/24/2018<br>6/25/2018<br>6/26/2018<br>6/26/2018<br>6/28/2018<br>6/28/2018                                                    | 1,031.698975<br>1,029.568556<br>1,029.526673<br>1,029.666833<br>1,029.666833<br>1,029.666833<br>1,029.639659<br>1,030.012479<br>1,029.394491<br>1,031.020968<br>1,031.926754<br>1,032.103761<br>1,032.661294                 |
| 125<br>126<br>127<br>128<br>129<br>130<br>131<br>132<br>133<br>134<br>135                      | 6/20/2018<br>6/21/2018<br>6/22/2018<br>6/23/2018<br>6/24/2018<br>6/24/2018<br>6/26/2018<br>6/26/2018<br>6/28/2018<br>6/28/2018<br>6/29/2018<br>6/30/2018<br>7/11/2018<br>7/2/2018 | 1,031.698975<br>1,029.568556<br>1,029.526673<br>1,029.666833<br>1,029.839659<br>1,030.012479<br>1,032.012479<br>1,031.020968<br>1,031.926754<br>1,032.203761<br>1,032.661294<br>1,032.840004<br>1,033.018708<br>1,032.294909 |
| 125<br>126<br>127<br>128<br>129<br>130<br>131<br>132<br>133<br>134<br>135<br>136               | 6/20/2018<br>6/21/2018<br>6/22/2018<br>6/23/2018<br>6/23/2018<br>6/25/2018<br>6/26/2018<br>6/26/2018<br>6/27/2018<br>6/28/2018<br>6/29/2018<br>6/30/2018<br>7/1/2018              | 1,031.698975<br>1,029.568556<br>1,029.526673<br>1,029.666833<br>1,029.839659<br>1,030.012479<br>1,030.012479<br>1,031.020968<br>1,031.926754<br>1,032.03761<br>1,032.661294<br>1,032.840004<br>1,033.018708                  |
| 125<br>126<br>127<br>128<br>129<br>130<br>131<br>132<br>133<br>133<br>134<br>135<br>136<br>137 | 6/20/2018<br>6/21/2018<br>6/22/2018<br>6/23/2018<br>6/24/2018<br>6/24/2018<br>6/26/2018<br>6/26/2018<br>6/28/2018<br>6/28/2018<br>6/29/2018<br>6/30/2018<br>7/11/2018<br>7/2/2018 | 1,031.698975<br>1,029.568556<br>1,029.526673<br>1,029.666833<br>1,029.839659<br>1,030.012479<br>1,032.012479<br>1,031.020968<br>1,031.926754<br>1,032.203761<br>1,032.661294<br>1,032.840004<br>1,033.018708<br>1,032.294909 |